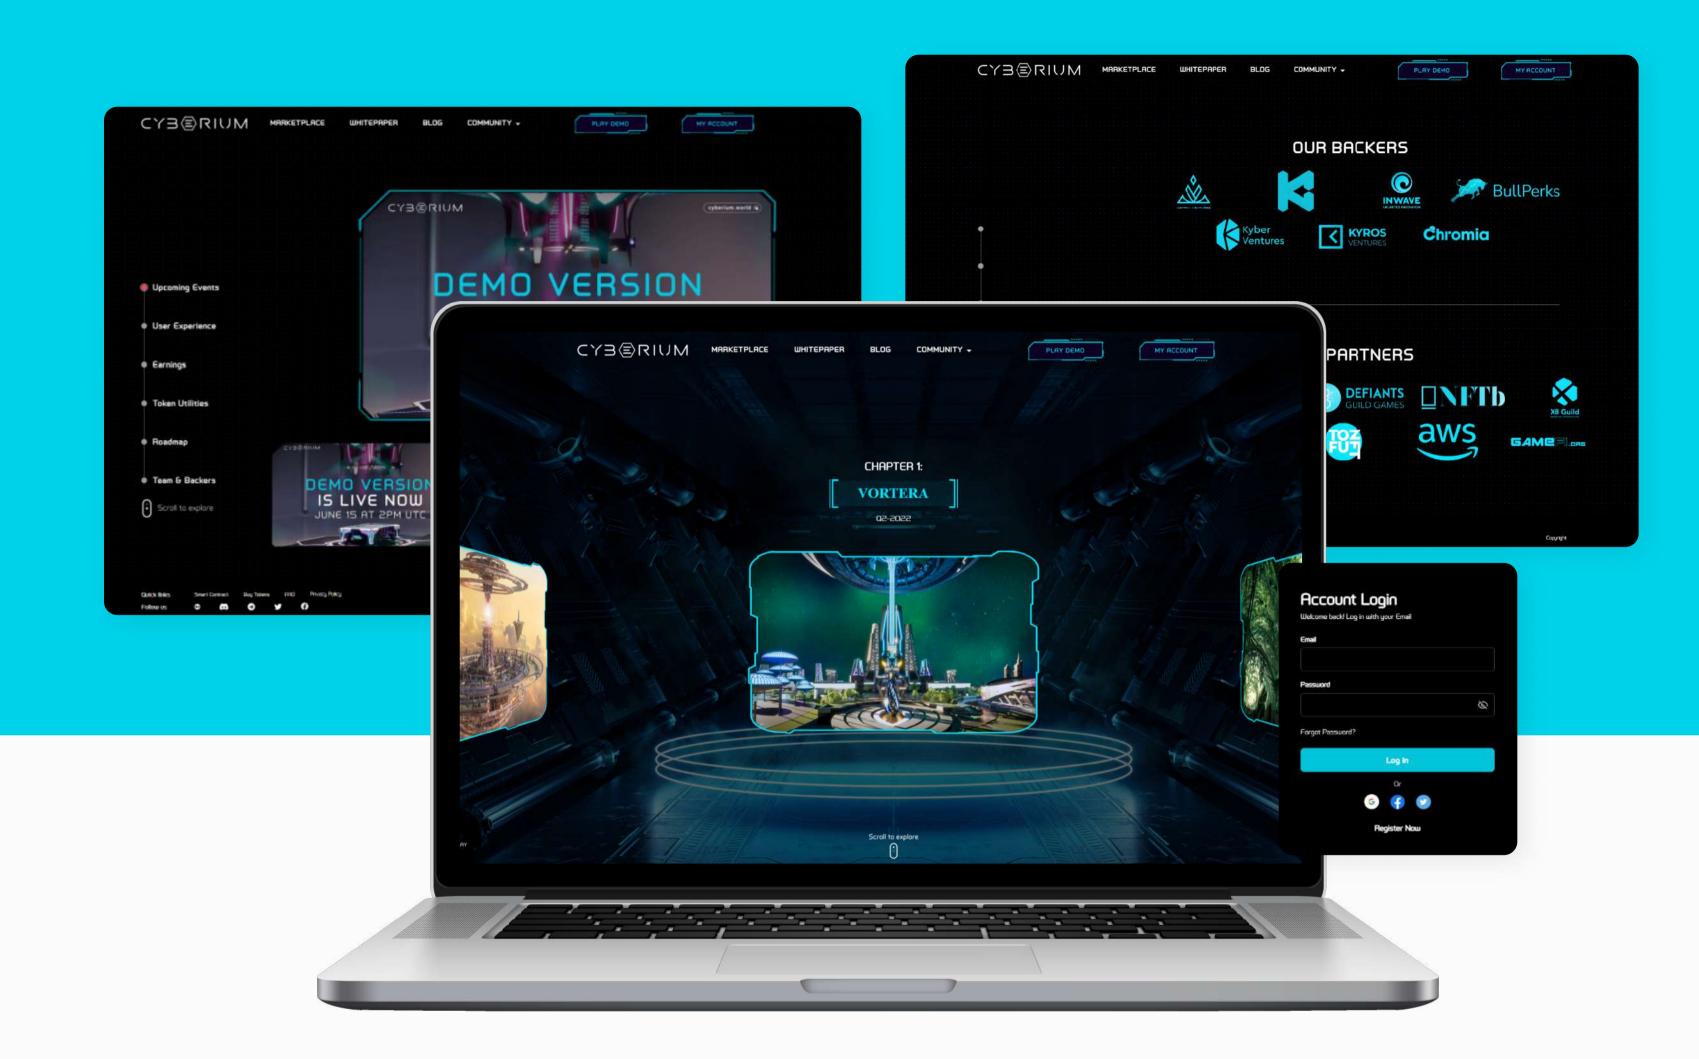

#### Cyberium

Cyberium is a Metaverse (under construction) with 7 different cities, each of which will host its own E-Sport game, allowing users to SEAMLESSLY switch from one game to another by simply walking through the metaverse. They aim to bring to the market a product that is unmatched in user experience and quality. Explore their website and feel the difference.

| Industry   |
|------------|
| Project ty |
| Program    |
| Frame wo   |

| ComoEi | - ) |
|--------|-----|
| GameFi | )   |
|        |     |

| уре           | Website design & Development     |
|---------------|----------------------------------|
| ming language | ReactJS                          |
| vork          | React Boilerplate                |
|               | SVG & Web font                   |
|               | Responsive + adaptive web desgin |
|               |                                  |