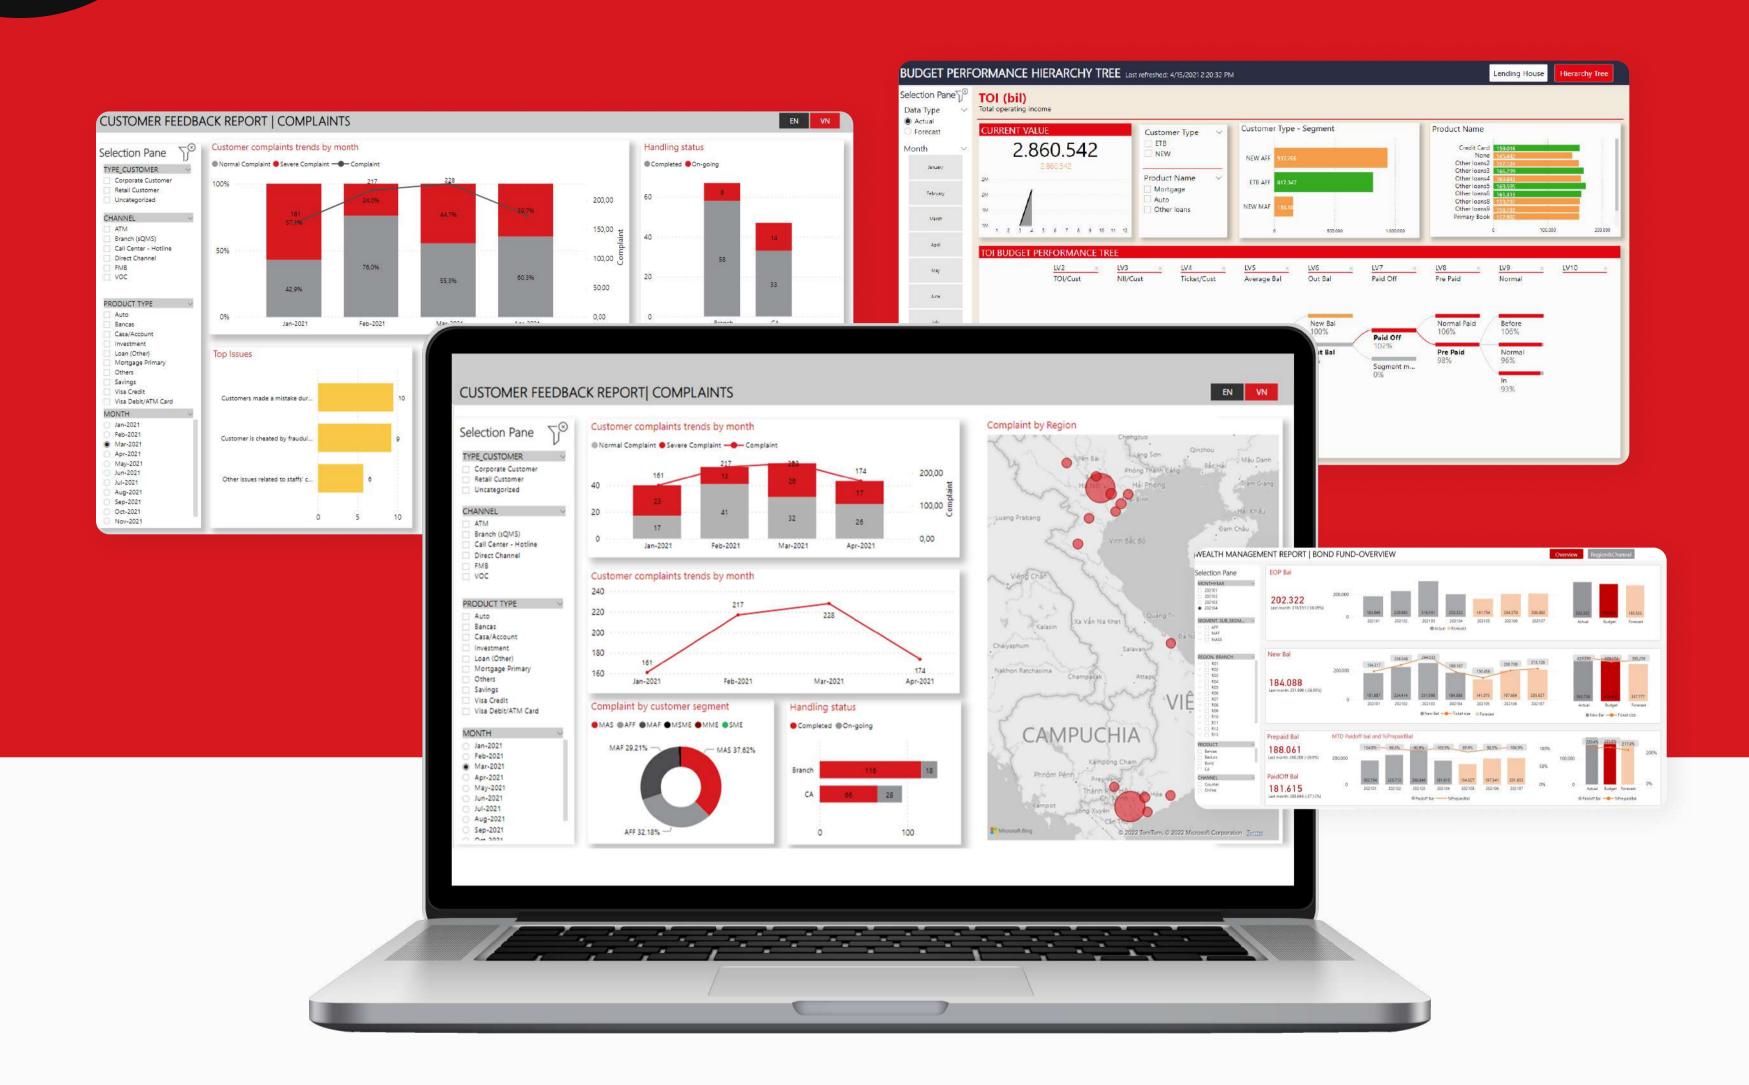

#### Techcombank

| Client background                                               | Industry        | Finance (       |
|-----------------------------------------------------------------|-----------------|-----------------|
| One of the largest joint stock banks in Vietnam, our client     | Project type    | BI Reports & Da |
| provides a range of consumer and commercial financial           | Technicle Brief | We provide a f  |
| services. It is a market leader in digitalization applications, |                 | Server. Current |
| especially in customer service (8.4 million customers by 2021). |                 | dashboard tha   |
| The bank manages enormous volumes of transaction data.          |                 | bank personne   |
| Managers need to respond to this information real-time.         |                 | analysts. We p  |
|                                                                 |                 | procedures an   |
|                                                                 |                 |                 |

Banking

#### & Dashboards

e a full deployment of an on-premise Power BI Report rrently, our Power BI experts are creating a centralized I that oversees all bank activities for thousands of onnel, and hosting Power BI training for Techcombank We plan to optimize and automate credit analysis s and lead generation applications.