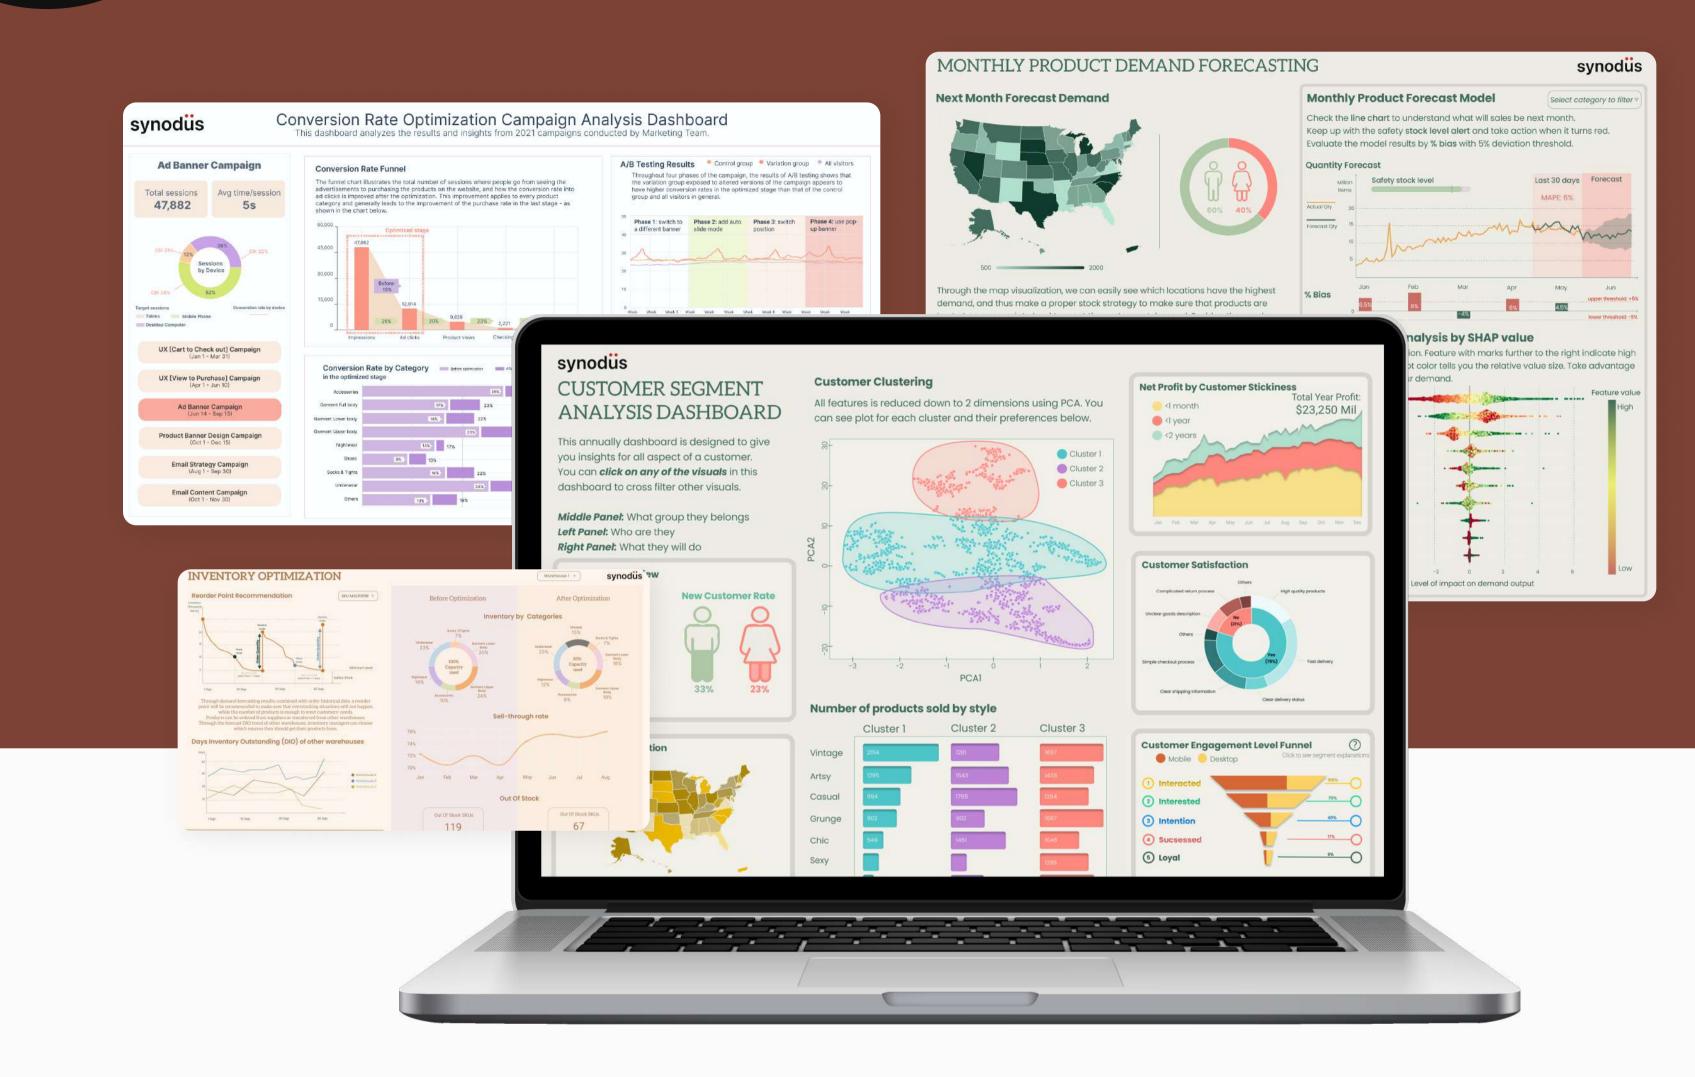

#### Boody

| Client background                                              | Industry               | (  |
|----------------------------------------------------------------|------------------------|----|
| Boody is Australian-based and offers affordable, comfort       | Project type           | D  |
| bamboo clothing essentials for men, women, and babies. The     | <b>Technicle Brief</b> | С  |
| clothing brand manages a flood of customer information at      |                        | r  |
| stores (over 2,500 retailers in 15+ countries). Those data are |                        | P  |
| stored in different business management software even make     |                        | С  |
| it more difficult for the retailer to visualize, forecast the  |                        | b  |
| revenue accurately, and make strategic decisions.              |                        | d  |
|                                                                |                        | fı |

E-Commerce

Retail

Data Warehouse, Data Visualization

Our team tried to accumulate information exported from earlier reports and planned to build optimized data models and develop Power BI-powered reports to help the retailer easily track and create measures and dimensions. We used AWS technology to build a serverless data ETL pipeline from client's sources into a data lake and then performed incremental load into a database, from which Power BI reports refresh data daily.